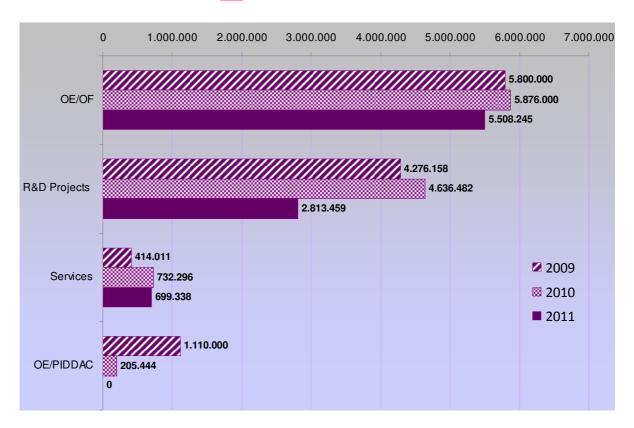

28             |
| Total                           | 9.581.096   | 9.021.039 | 560.057            |

Euro

|                               | _                           |             |          | Euro               |
|-------------------------------|-----------------------------|-------------|----------|--------------------|
|                               |                             | Commitments | Payments | Unpaid Commitments |
| Investment Costs:<br>(PIDDAC) | Goods and Services (PIDDAC) | 0           | 0        | 0                  |
|                               | Investments (PIDDAC)        | 0           | 0        | 0                  |
|                               | Total                       | 0           | 0        | 0                  |



188

### 2009 - 2011\_INCOME



#### **2009 - 2011\_EXPENSES**



# **2011\_HUWAN RESOURCES**



R&D Personnel - 343 (Permanent staff 131)



Total Personnel – 381 (Permanent staff 165)

Staff: Research Staff as of December 31.

Other collaborators include 39 professors from different universities and 16 researchers from other national and international institutions.

#### **ITN IN NUMBERS**



Staff: Research Staff as of December 31.

Other collaborators include 39 professors from different universities and 16 researchers from other national and international institutions.

**Total Publications:** Includes international journals (201), proceedings of international meetings (76), and books/book chapters (8).

## ITN STRUCTURE



- (1) Law Consultant
- (2) Information Technology Consultant
- (3) Motorist (detached from