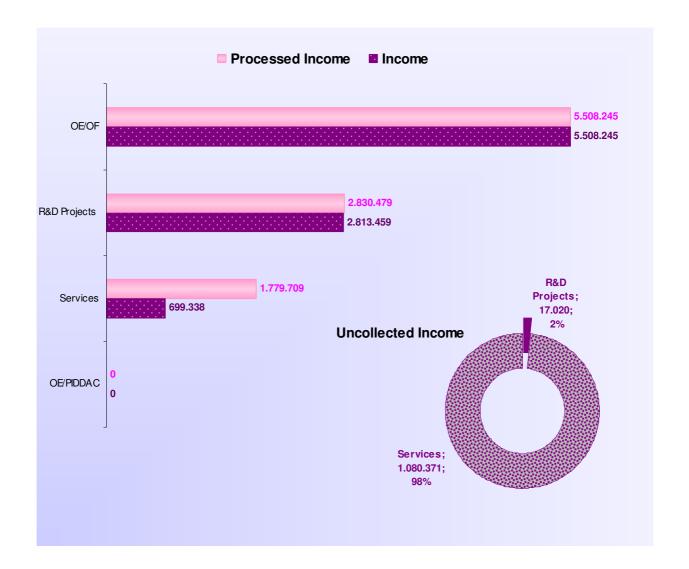

# **2011\_INCOME SOURCES**

|                            |              | _     |                  |           | Euro               |
|----------------------------|--------------|-------|------------------|-----------|--------------------|
|                            |              |       | Processed Income | Income    | Uncollected Income |
| Operating Costs: (OF)      | OE/OF        |       | 5.508.245        | 5.508.245 | 0                  |
|                            | R&D Projects |       | 2.830.479        | 2.813.459 | 17.020             |
| Investment Costs: (PIDDAC) | Services     |       | 1.779.709        | 699.338   | 1.080.371          |
|                            | OE/PIDDAC    |       | 0                | 0         | 0                  |
|                            |              | Total | 10.118.433       | 9.021.042 | 1.097.391          |