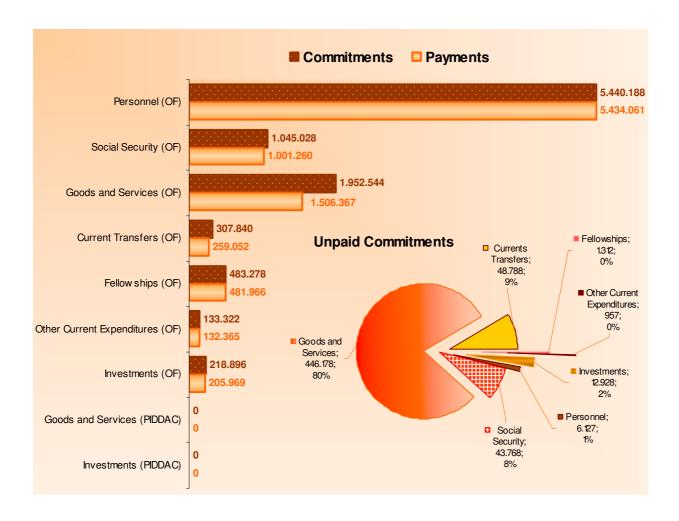

#### 2011\_EXPENSES

Operating Costs: (OF)

|                                 | Commitments | Payments  | Unpaid Commitments |
|---------------------------------|-------------|-----------|--------------------|
| Personnel (OF)                  | 5.440.188   | 5.434.061 | 6.127              |
| Social Security (OF)            | 1.045.028   | 1.001.260 | 43.768             |
| Goods and Services (OF)         | 1.952.544   | 1.506.367 | 446.178            |
| Current Transfers (OF)          | 307.840     | 259.052   | 48.788             |
| Fellowships (OF)                | 483.278     | 481.966   | 1.312              |
| Other Current Expenditures (OF) | 133.322     | 132.365   | 957                |
| Investments (OF)                | 218.896     | 205.969   | 12.928             |
| Total                           | 9.581.096   | 9.021.039 | 560.057            |

Euro

|                               | _                           |             |          | Euro               |
|-------------------------------|-----------------------------|-------------|----------|--------------------|
|                               |                             | Commitments | Payments | Unpaid Commitments |
| Investment Costs:<br>(PIDDAC) | Goods and Services (PIDDAC) | 0           | 0        | 0                  |
|                               | Investments (PIDDAC)        | 0           | 0        | 0                  |
|                               | Total                       | 0           | 0        | 0                  |