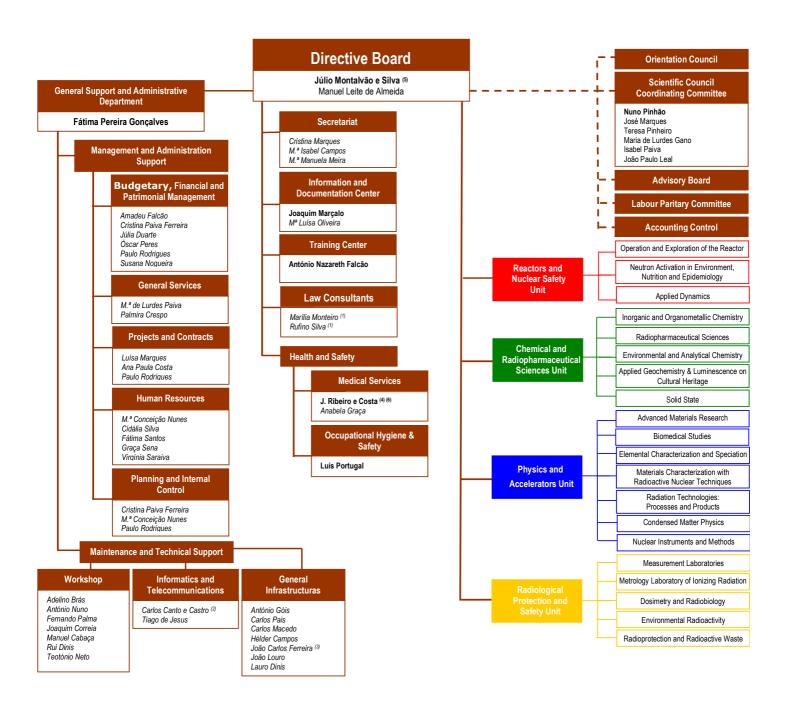

## ITN STRUCTURE

- (1) Law Consultant
- (2) Information Technology Consultant
- (3) Motorist (detached from INDEP)
- (4) Medical Consultant
- (5) Retired during 2011
- (6) Died in 2011