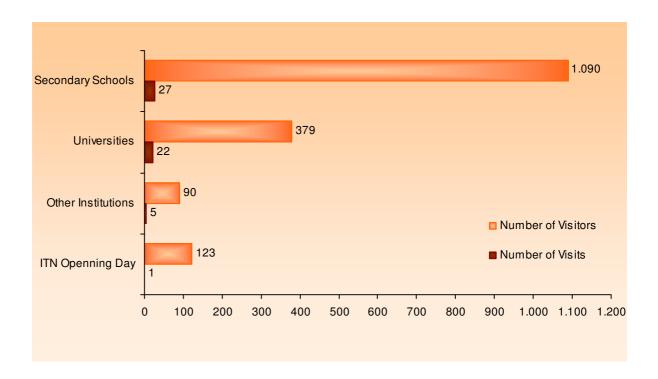

nnel – 381 (Permanent staff 165)

Staff: Research Staff as of December 31.

Other collaborators include 39 professors from different universities and 16 researchers from other national and international institutions.

#### **ITN IN NUMBERS**



Staff: Research Staff as of December 31.

Other collaborators include 39 professors from different universities and 16 researchers from other national and international institutions.

**Total Publications:** Includes international journals (201), proceedings of international meetings (76), and books/book chapters (8).

## ITN STRUCTURE



- (1) Law Consultant
- (2) Information Technology Consultant
- (3) Motorist (detached from INDEP)
- (4) Medical Consultant
- (5) Retired during 2011
- (6) Died in 2011

## WSTS AND WSTORS TO THE INSTITUTE IN 2011