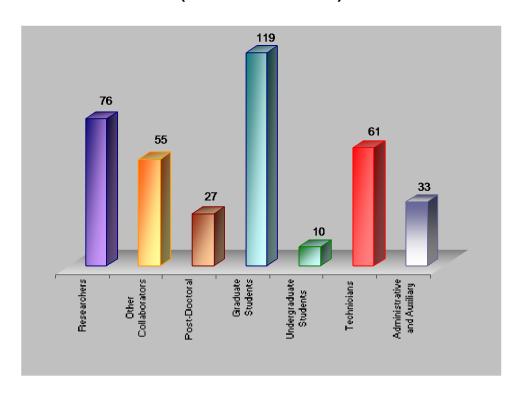

#### **ITN IN NUMBERS**

Staff: Research Staff as of December 31.

Other collaborators include 39 professors from different universities and 16 researchers from other national and international institutions.