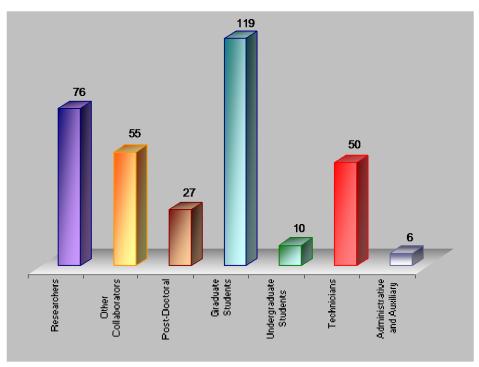

# **2011\_HUWAN RESOURCES**

R&D Personnel - 343 (Permanent staff 131)

Total Personnel – 381 (Permanent staff 165)

Staff: Research Staff as of December 31.

Other collaborators include 39 professors from different universities and 16 researchers from other national and international institutions.