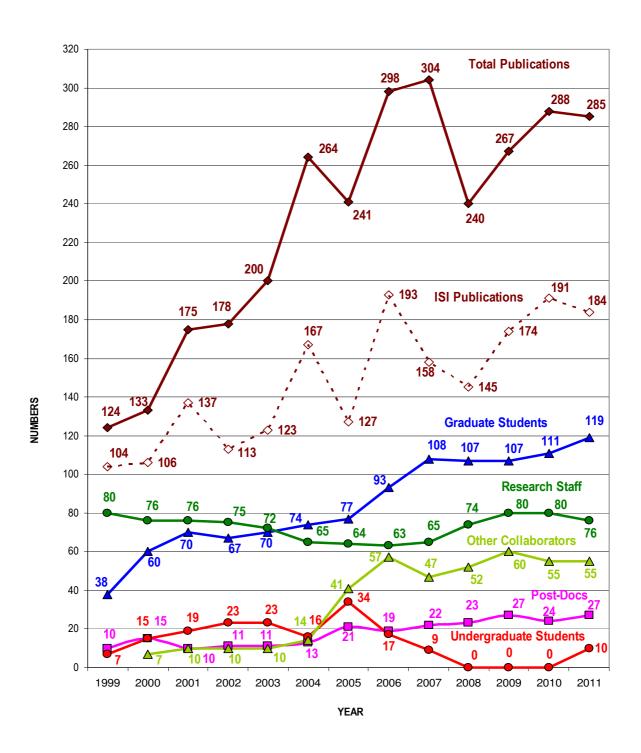

**Total Publications:** Includes international journals (201), proceedings of international meetings (76), and books/book chapters (8).