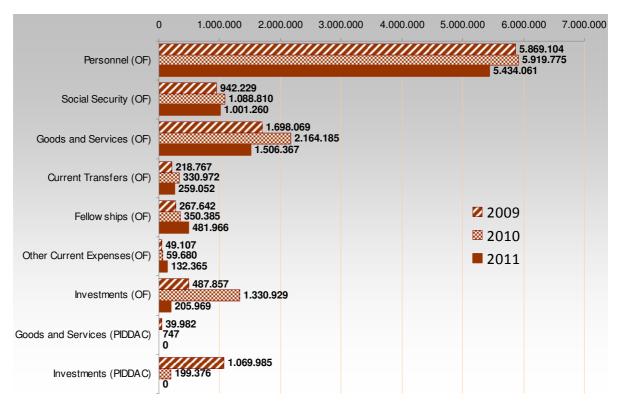

| 9.581.096   | 9.021.039 | 560.057            |

Euro

|                               | _                           |             |          | Euro               |
|-------------------------------|-----------------------------|-------------|----------|--------------------|
|                               |                             | Commitments | Payments | Unpaid Commitments |
| Investment Costs:<br>(PIDDAC) | Goods and Services (PIDDAC) | 0           | 0        | 0                  |
|                               | Investments (PIDDAC)        | 0           | 0        | 0                  |
|                               | Total                       | 0           | 0        | 0                  |



188

### 2009 - 2011\_INCOME



#### **2009 - 2011\_EXPENSES**



# **2011\_HUWAN RESOURCES**



R&D Personnel - 343 (Permanent staff 131)



Total Personnel – 381 (Permanent staff 165)

Staff: Research Staff as of December 31.

Other collaborators include 39 professors from different universities and 16 researchers from other national and international institutions.

#### **ITN IN NUMBERS**



Staff: Research Staff as of December 31.

Other collaborators include 39 professors from different universities and 16 researchers from other national and international institutions.

**Total Publications:** Includes international journals (201), proceedings of international meetings (76), and books/book chapters (8).

## ITN STRUCTURE



- (1) Law Consultant
- (2) Information Technology Consultant
- (3) Motorist (detached from INDEP)
- (4) Medical Consultant
-