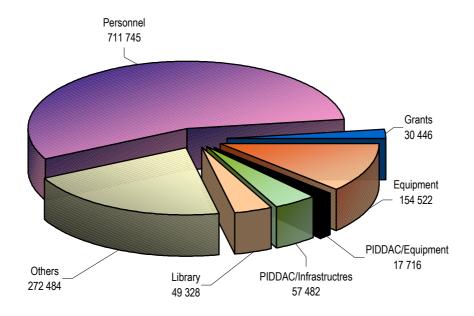

## **FUNDING 1998**

(thousand PTE)

| Operation Funding: 218 525       | Equipment Others Library Personnel Grants | 154 522<br>272 484<br>49 328<br>711 745<br>30 446 |
|----------------------------------|-------------------------------------------|---------------------------------------------------|
| Capital Funding: (PIDDAC) 75 198 | Equipment<br>Infrastructures              | 17 716<br>57 482                                  |

The Operating funding includes external revenues in the amount of 259 233.

N.B. Approximately 80% of the funding is Government funding.