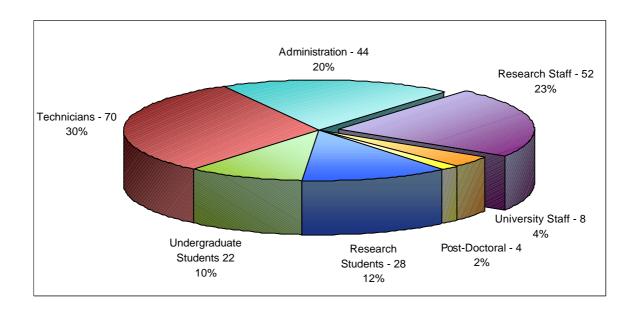

## **HUMAN RESOURCES 1998**

Personnel in R&D – 170 (Permanent staff 98 / Others 72)

**Total Personnel in the Institute – 228** (Permanent staff 153 / Others 75)