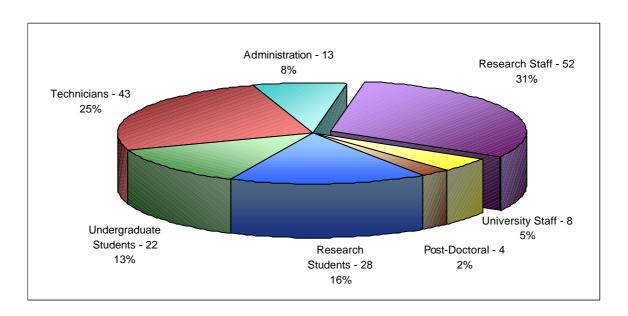

## **HUMAN RESOURCES 1998**

Personnel in R&D – 170 (Permanent staff 98 / Others 72)

**Total Personnel in the Institute – 228** (Permanent staff 153 / Others 75)