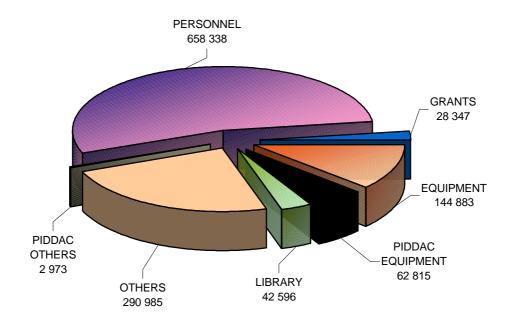

## **FUNDING 1997**

(thousand PTE)

| Operation Funding: 1 165 149     | Equipment Others Library Personnel Grants | 144 883<br>290 985<br>42 596<br>658 338<br>28 347 |
|----------------------------------|-------------------------------------------|---------------------------------------------------|
| Capital Funding: (PIDDAC) 65 788 | Equipment<br>Others                       | 62 815<br>2 973                                   |

The Operating funding includes external revenues in the amount of 195 399.

N.B. Approximately 84% of the funding is Government funding.

| Equipment        | 144 883 |
|------------------|---------|
| PIDDAC/Equipment | 62 815  |
| Library          | 42 596  |
| Others           | 290 985 |
| PIDDAC/Others    | 2 973   |
| Personnel        | 658 338 |
| Grants           | 28 347  |